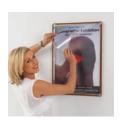

## Distinctive stainless steel look snap frame

Wide range of popular sized poster frames finished in stainless steel effect aluminium. The 25mm wide frames simply snap open and closed to change the poster. Poster is protected by anti glare UV resistant cover. Mount portrait or landscape with fixings provided. Available in 7 sizes to take all 'A' sized posters between A4 and A0 plus the popular B1 and B2 sized posters.