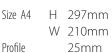

25mm

W 297mm

Size A2 H 594mm W 420mm Profile 25mm

Size A1 H 840mm W 594mm Profile 25mm

H 1189mm Size A0 W 840mm Profile 25mm

Size B2 700mm W 500mm Profile 25mm

Size B1 H 1000mm W 700mm Profile 25mm

Please add 30mm to the dimensions given for the external measurements of the poster frame