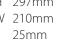

25mm

W 297mm

Size A2 H 594mm W 420mm Profile 25mm

Size A1 H 840mm W 594mm Profile 25mm

H 1189mm Size A0 W 840mm Profile 25mm

Size B2 700mm W 500mm Profile 25mm

Size B1 H 1000mm W 700mm Profile 25mm

Please add 30mm to the dimensions given for the external measurements of the poster frame