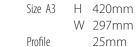

25mm

W 297mm

Size A2 H 594mm W 420mm Profile 25mm

Size A1 H 840mm W 594mm Profile 25mm

H 1189mm Size A0 W 840mm Profile 25mm

Size B2 700mm W 500mm Profile 25mm

Size B1 H 1000mm W 700mm Profile 25mm

Please add 30mm to the dimensions given for the external measurements of the poster frame